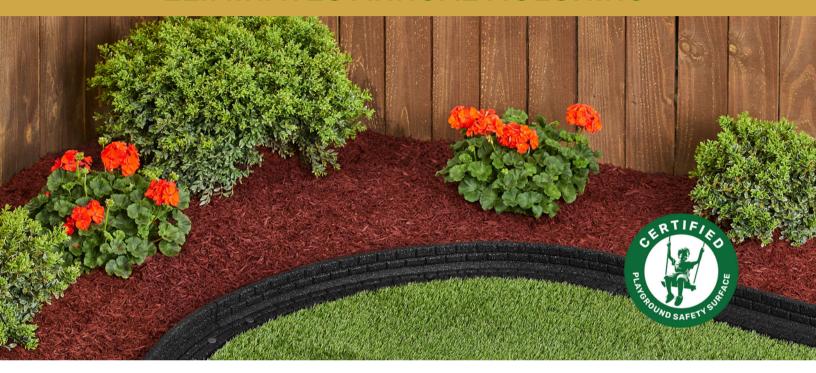

## 100% RECYCLED RUBBER SHREDDED MULCH

GroundSmart Premium Shredded Rubber Mulch looks like real wood mulch and is the perfect groundcover for landscaping applications. GroundSmart Rubber Mulch carries a 12-year color guarantee so apply once a decade, not every year, saving time and money. Made from 100% recycled rubber, GroundSmart Rubber Mulch will help prevent weed growth and will not attract damaging insects such as termites and carpenter ants.

## **Landscaping Installation**

- Install GroundSmart Shredded Mulch at a 1" depth.
- · Use of a weed fabric is recommended, but not necessary.
- If installing mulch over existing mulch/soil, make sure the ground surface is compacted material, free of debris and loose objects.
- When installing mulch in mulch/plant beds, beds should have a border to help contain the mulch.
- To clear leaves and other debris off the top of mulch, use a blower on a low setting.