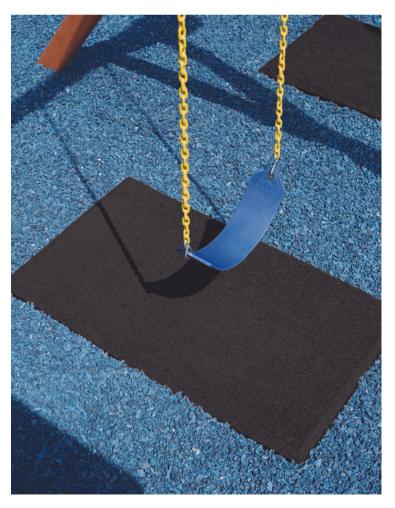

## **KEEPS PLAYGROUNDS SAFE**

The longevity of GroundSmart Playground Mats is second only to its versatility and functionality. Made from 100% recycled rubber, these durable 54" x 32" mats are 2 inches thick and feature a beveled edge to offer a clean and finished look. One of the primary uses of the GroundSmart Playground Mats is below swings and slides in the playground where loose-fill mulch is typically kicked out by children. These mats stay in place, keep children safer and greatly reduce ongoing maintenance.