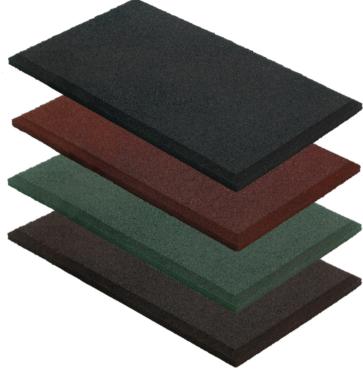

## Playground Mats

## **KEEPS PLAYGROUNDS SAFE**

The longevity of GroundSmart Playground Mats is second only to its versatility and functionality. Made from 100% recycled rubber, these durable 54" x 32" mats are 2 inches thick and feature a beveled edge to offer a clean and finished look. One of the primary uses of the GroundSmart Playground Mats is below swings and slides in the playground where loose-fill mulch is typically kicked out by children. These mats stay in place, keep children safer and greatly reduce ongoing maintenance.





Available in Red, Green, Black and Brown.

## **Installation Instructions**

- If used for a playground setting, the top of the mat should be level with the surrounding mulch.
- Remove any grass where mat will be installed and dig a shallow trench (1 inch in depth below grade of surrounding ground and size of the mat.)
- Replace mat.
- If used for a playground setting, the top of the mat should be level with the surrounding mulch.
- This mat should not be secured using a landscaping pin or stake - the weight of the mat will keep it in place.