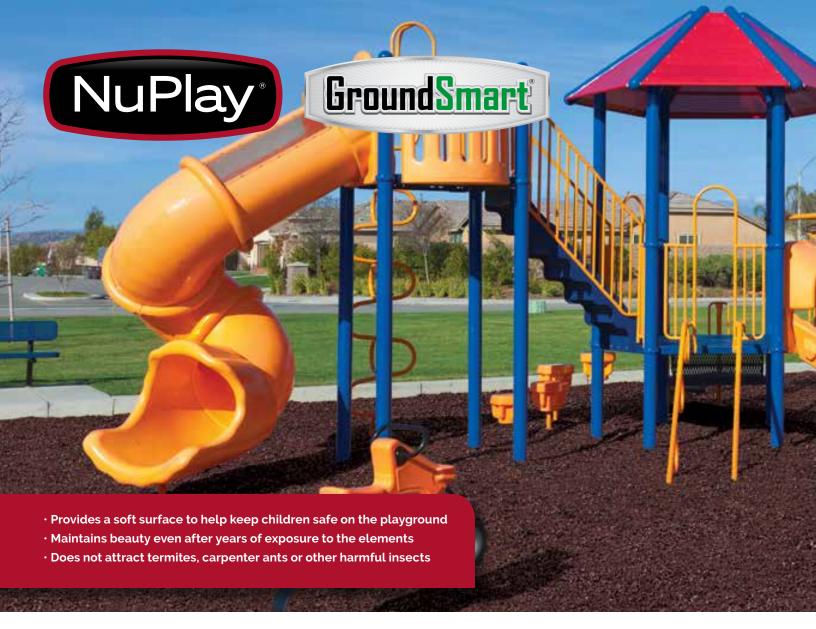

Over the years we expanded our recycled rubber portfolio by producing a rubber nugget called NuPlay, known simply as the safest playground covering available. We did not stop at only mulch though, as today we now have a full suite of products made from rubber for both landscaping and playground applications.

In September of 2018, LTR Products acquired IMC Outdoor Living. We are now known as IMC Outdoor Living, a division of Liberty Tire Recycling. As part of this new business collective, the GroundSmart brand became part of the IMC Outdoor Living family of brands.

The gold standard in recycled rubber products and the brand that started it all. Known throughout North America as the brand that has consistently delivered quality, value and innovation for decades.

If safety is your priority in your place of play, there is simply no safer groundcover available. NuPlay and GroundSmart Rubber Mulch Nuggets provide industrybest fall height ratings that guarantee children young and old will enjoy their time in the great outdoors.

## Safest, Playground Surface on the Market Today

Our Rubber Mulch Nuggets are the perfect loose-fill nugget groundcover for playgrounds and landscaping applications. Our nugget mulch, simply put, is the safest playground surface on the market today with fall height ratings up to 14 feet. With a 12-year color guarantee your children will stay safe, and your yard will look great for years to come.