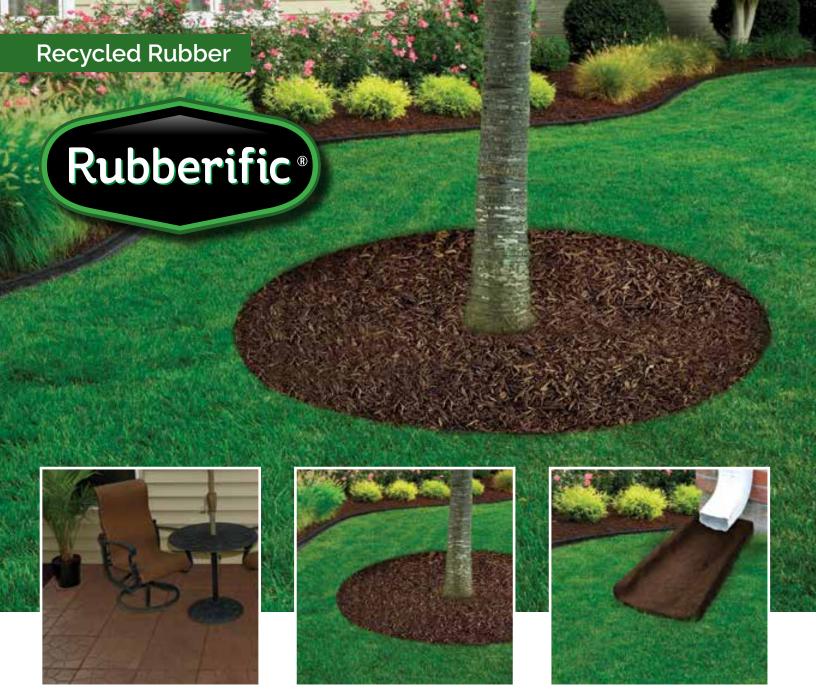

#### **Rubberific Tree Rings**

Give your tree beds a well-maintained look 365 days a year with a Rubberific Tree Ring. These 24" and 36" 100% recycled rubber tree rings help to prevent erosion, compaction and fungal growth while conserving moisture. With weed fabric on the bottom side, say goodbye to weeding around your trees for years to come.

- Easy installation
- · Eliminate yearly re-mulching
- Stop weed growth that robs trees of nutrients and moisture
- · Mow right over it

#### Rubberific Splash Blocks

Rubberific Splash Blocks are light enough to move and sturdy enough to stay in place even during the heaviest of storms. Made from 100% recycled rubber, these splash blocks will not crack or chip during freeze and thaw cycles.

- Compliments or matches our mulch colors
- Durable and functional
- Long-lasting

P.O. Box 31366 • Des Peres, MO 63131 • 866.936.8524 • imcoutdoorliving.com