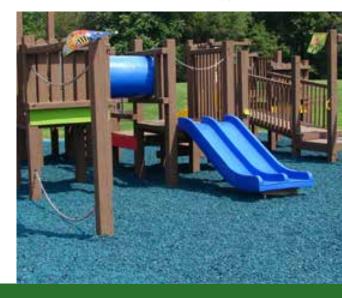

## Safest, Playground Surface on the Market Today

Our Rubber Mulch Nuggets are the perfect loose-fill nugget groundcover for playgrounds and landscaping applications. Our nugget mulch, simply put, is the safest playground surface on the market today with fall height ratings up to 14 feet. With a 12-year color guarantee your children will stay safe, and your yard will look great for years to come.

## **Playground Safety Surfacing**