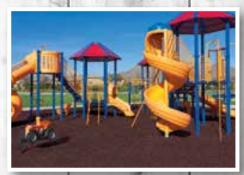

## **Playground Safety Surfacing**

#### Saves time and money

- Eliminates annual mulching
- · Up to 2X the coverage versus wood mulch
- Tremendous savings versus wood mulch

#### Provides maximum fall height protection and accessibility

- · IPEMA certified safety surface
- 2X the fall height protection versus wood mulch
- · Wheelchair accessible

#### Supports clean and healthy play

- · Does not attract damaging insects
- Provides superior drainage and minimizes dust

To verify product certification, visit www.ipema.org

100% Recycled Rubber

Certified Safe For Playgrounds