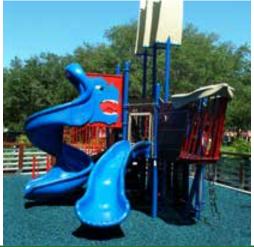

The gold standard in recycled rubber products and the brand that started it all. Known throughout North America as the brand that has consistently delivered quality, value and innovation for decades.

If safety is your priority in your place of play, there is simply no safer groundcover available. NuPlay and GroundSmart Rubber Mulch Nuggets provide industrybest fall height ratings that guarantee children young and old will enjoy their time in the great outdoors.

## Safest, Playground Surface on the Market Today

Our Rubber Mulch Nuggets are the perfect loose-fill nugget groundcover for playgrounds and landscaping applications. Our nugget mulch, simply put, is the safest playground surface on the market today with fall height ratings up to 14 feet. With a 12-year color guarantee your children will stay safe, and your yard will look great for years to come.

## **Playground Safety Surfacing**