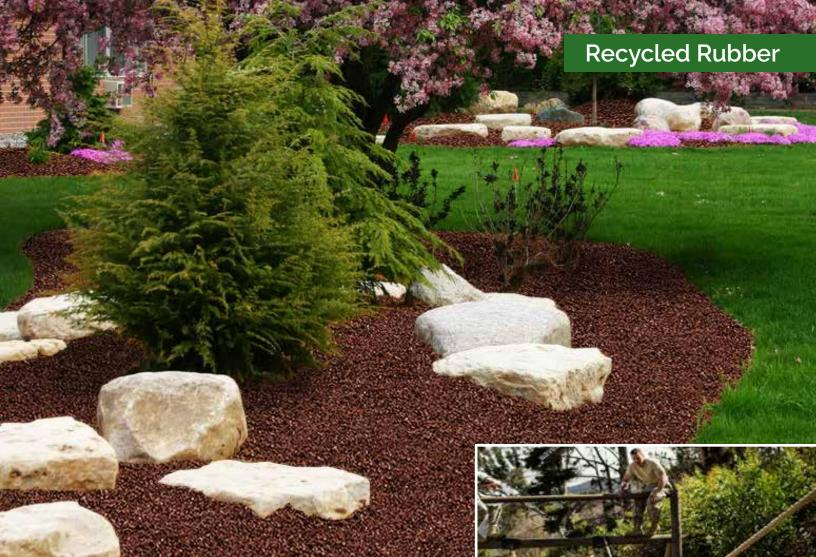

## Landscape Groundcover

#### Improves landscape appearance

- 12-year color warranty
- Provides a clean and fresh appearance for years
- · Will not float, absorb water or erode during heavy rain