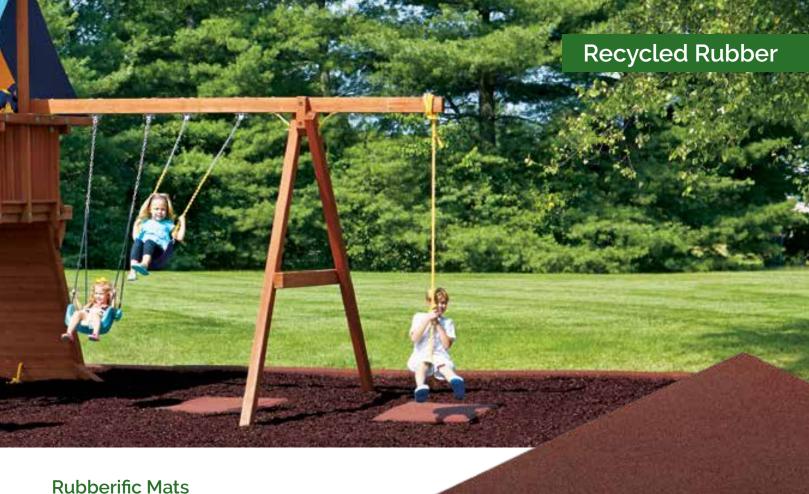

#### Ideal training surface for:

- · Obstacle and ropes course
- $\cdot \ \hbox{Climbing walls}$
- · Combat training pits

The longevity of our Rubberific Mats is second only to its versatility and is second only to its versatility and functionality. Made from 100% recycled rubber, these durable 32" x 54" mats are two inches thick and feature a beveled edge to offer a clean and finished look. One of their primary uses of Rubberific Mats is below swings and slides in the playground where loose-fill mulch is typically kicked out by playful children. These mats stay in place, keep children safer and greatly reduce ongoing maintenance. maintenance.

· Available in Redwood, Forest Green, Earthtone and Black