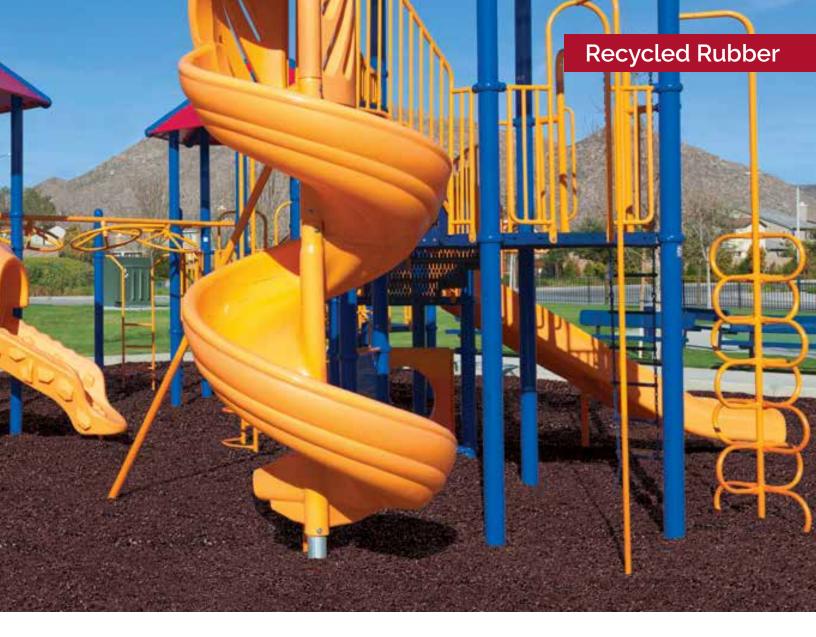

## Safest, Playground Surface on the Market Today

Our Rubber Mulch Nuggets are the perfect loose-fill nugget groundcover for playgrounds and landscaping applications. Our nugget mulch, simply put, is the safest playground surface on the market today with fall height ratings up to 14 feet. With a 12-year color guarantee your children will stay safe, and your yard will look great for years to come.

## **Playground Safety Surfacing**