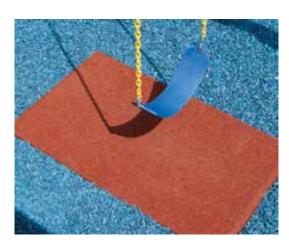

#### Ideal training surface for:

- · Obstacle and ropes course
- $\cdot \ \hbox{Climbing walls}$
- · Combat training pits

The longevity of our Rubberific Mats is second only to its versatility and is second only to its versatility and functionality. Made from 100% recycled rubber, these durable 32" x 54" mats are two inches thick and feature a beveled edge to offer a clean and finished look. One of their primary uses of Rubberific Mats is below swings and slides in the playground where loose-fill mulch is typically kicked out by playful children. These mats stay in place, keep children safer and greatly reduce ongoing maintenance. maintenance.

· Available in Redwood, Forest Green, Earthtone and Black