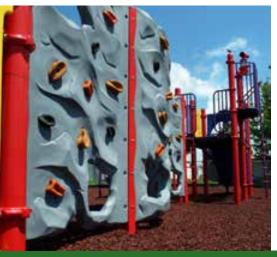

The gold standard in recycled rubber products and the brand that started it all. Known throughout North America as the brand that has consistently delivered quality, value and innovation for decades.

If safety is your priority in your place of play, there is simply no safer groundcover available. NuPlay and GroundSmart Rubber Mulch Nuggets provide industrybest fall height ratings that guarantee children young and old will enjoy their time in the great outdoors.

## Safest, Playground Surface on the Market Today

Our Rubber Mulch Nuggets are the perfect loose-fill nugget groundcover for playgrounds and landscaping applications. Our nugget mulch, simply put, is the safest playground surface on the market today with fall height ratings up to 14 feet. With a 12-year color guarantee your children will stay safe, and your yard will look great for years to come.

## **Playground Safety Surfacing**