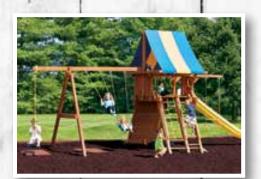

The gold standard in recycled rubber products and the brand that started it all. Known throughout North America as the brand that has consistently delivered quality, value and innovation for decades.

If safety is your priority in your place of play, there is simply no safer groundcover available. NuPlay and GroundSmart Rubber Mulch Nuggets provide industrybest fall height ratings that guarantee children young and old will enjoy their time in the great outdoors.

## Safest, Playground Surface on the Market Today

Our Rubber Mulch Nuggets are the perfect loose-fill nugget groundcover for playgrounds and landscaping applications. Our nugget mulch, simply put, is the safest playground surface on the market today with fall height ratings up to 14 feet. With a 12-year color guarantee your children will stay safe, and your yard will look great for years to come.