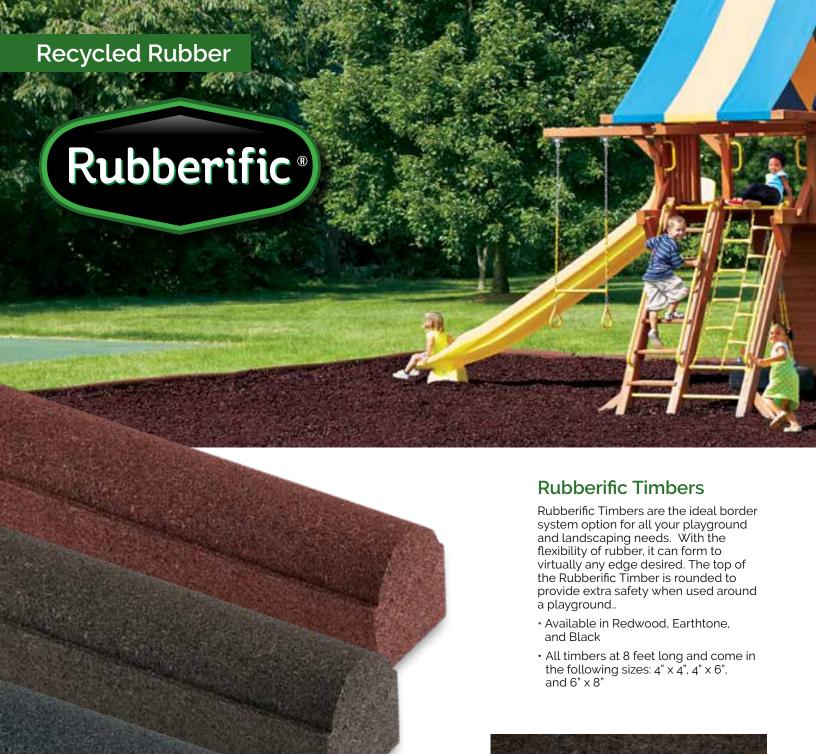

r or erode during heavy rain

#### Saves time and money

- Saves time and money
- · Eliminates annual mulching
- Up to 2X the coverage versus wood mulch

#### Helps prevent weeds and supports plant health

- Allows water and nutrients to pass directly to soil, unlike wood mulch
- Does not attract damaging insects

### **Training Safety Surfacing**

#### Creates safer training environments

- Helps reduce injuries from falls
- · All weather impact protection will not freeze like wood mulch

#### Saves time and money

- · Eliminates annual mulching
- $\boldsymbol{\cdot}$  Up to 2X the coverage versus wood mulch
- $\cdot \ {\it Tremendous savings versus wood mulch} \\$

#### Ideal training surface for:

- · Obstacle and ropes course
- $\cdot \ \hbox{Climbing walls}$
- · Combat training pits







The longevity of our Rubberific Mats is second only to its versatility and is second only to its versatility and functionality. Made from 100% recycled rubber, these durable 32" x 54" mats are two inches thick and feature a beveled edge to offer a clean and finished look. One of their primary uses of Rubberific Mats is below swings and slides in the playground where loose-fill mulch is typically kicked out by playful children. These mats stay in place, keep children safer and greatly reduce ongoing maintenance. maintenance.

· Available in Redwood, Forest Green, Earthtone and Black





#### **Rubberific Pavers**

Bring new life to old patios, decks and floors with our full line of Rubberific Pavers. If you are looking for flexibility in design, choose our dual-sided 16-inch reversib