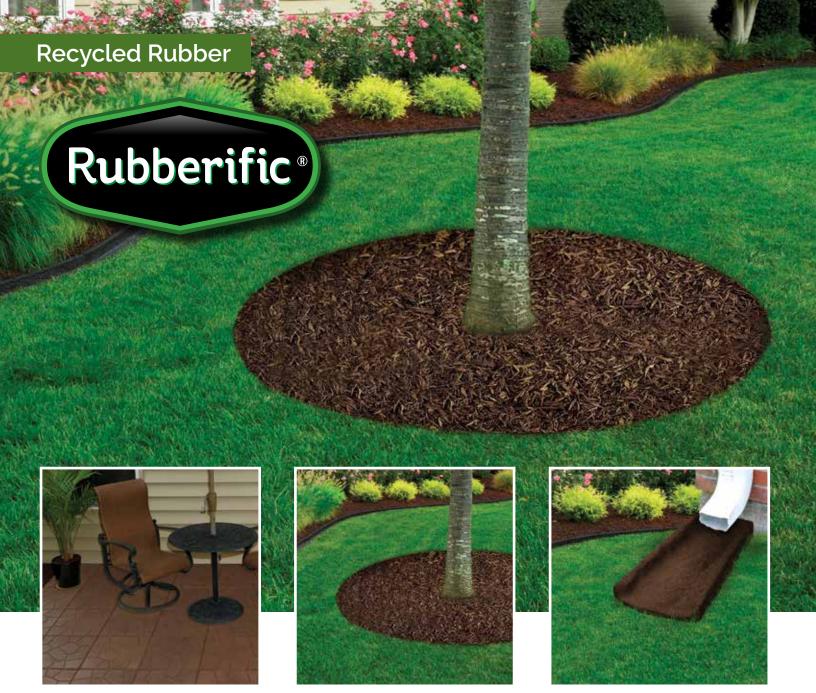

#### **Rubberific Tree Rings**

Give your tree beds a well-maintained look 365 days a year with a Rubberific Tree Ring. These 24" and 36" 100% recycled rubber tree rings help to prevent erosion, compaction and fungal growth while conserving moisture. With weed fabric on the bottom side, say goodbye to weeding around your trees for years to come.

- Easy installation
- · Eliminate yearly re-mulching
- Stop weed growth that robs trees of nutrients and moisture
- · Mow right over it