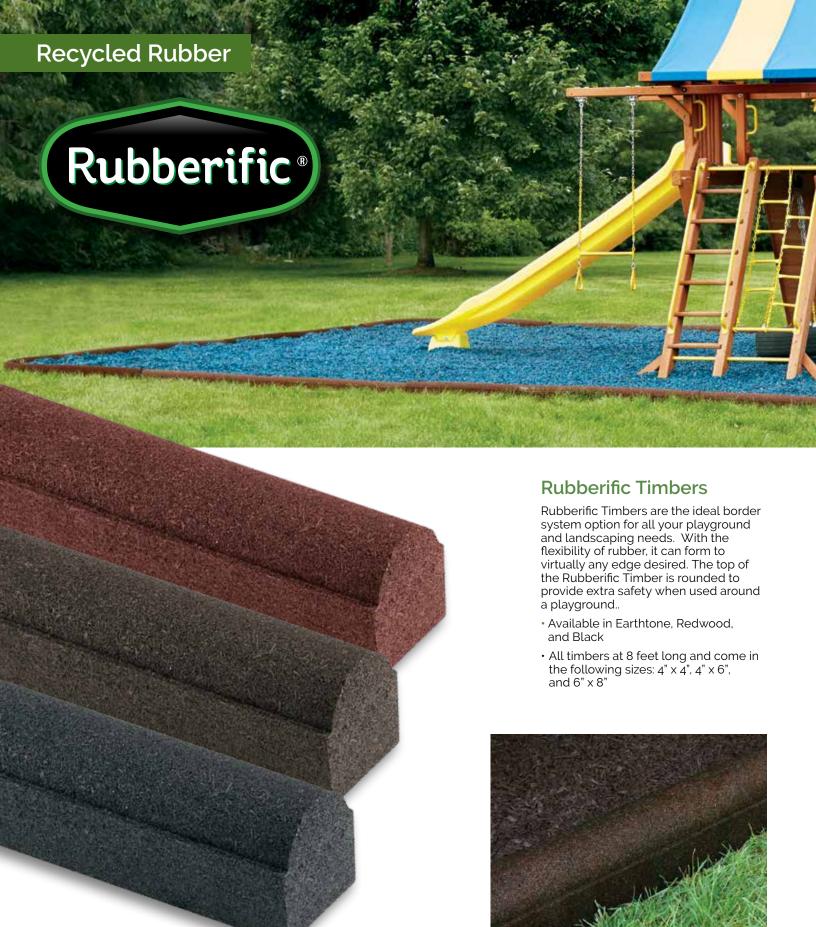

s. NuPlay is rated as the safest groundcover on the market with unequalled fall height ratings up to 16 feet. In comparison, wood mulch at the same depth only has a fall height rating of 7 feet.















# More than 2X the Fall Height Rating of Wood Mulch

Critical Heights of Tested Materials of 6-Inch Depth

| NuPlay: 16 Feet               |
|-------------------------------|
| Wood Chips: 7 Feet            |
| Engineered Wood Fiber: 6 Feet |
| Wood Mulch: 6 Feet            |
| Double-Shredded Bark: 6 Feet  |
| Fine Gravel: 6 Feet           |
| Medium Gravel: 5 Feet         |
| Fine Sand: 5 Feet             |

Based on critical fall height ratings ASTMF1292 approved - fall height Certified to comply with ASTM 1951 (ADA)





Redwood

Earthtone



Black

Forest Green

Carribean Blue





These mats stay in place, keep chil safer and greatly reduce ongoing maintenance.

• Available in Earthtone, Redwood, Forest Green and Black





#### Rubberific Pavers

Bring new life to old patios, decks and floors with our full line of Rubberific Pavers. If you are looking for flexibility in design, choose our dual-sided 16-inch reversible pavers with a brick pattern one side and an architectural pattern on the other. If classic elegance is what you are striving for we now offer an 18-inch Cobblestone Paver to give any backyard space a clean and professional look.

- · Long-lasting and durable
- · Will not freeze or crack
- Grooved bottom channels water off of surface

#### **Rubberific Tree Rings**

Give your tree beds a well-maintained look 365 days a year with a Rubberific Tree R