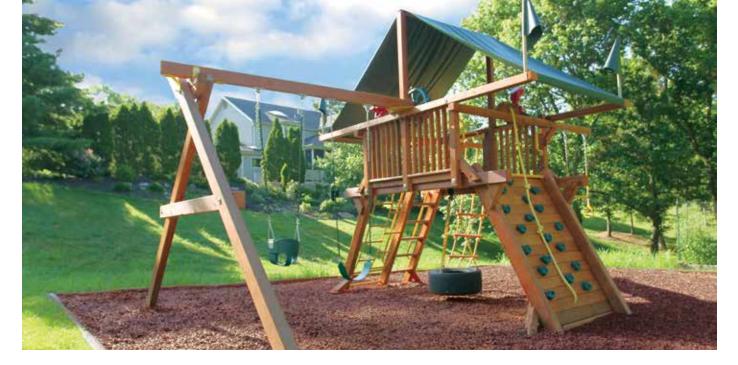

Over the years we expanded our recycled rubber portfolio by producing a rubber nugget called NuPlay, known simply as the safest playground covering available. We did not stop at only mulch though, as today we now have a full suite of products made from rubber for both landscaping and playground applications.

# **NuPlay Premium Rubber Mulch Nuggets**

NuPlay, made from 100% recycled rubber, is the perfect loose-fill rubber mulch groundcover for playgrounds and commercial landscaping applications. NuPlay is rated as the safest groundcover on the market with unequalled fall height ratings up to 16 feet. In comparison, wood mulch at the same depth only has a fall height rating of 7 feet.