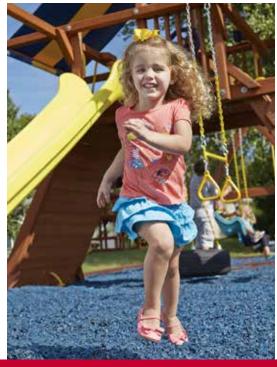

The gold standard in recycled rubber products and the brand that started it all. Known throughout North America as the brand that has consistently delivered quality, value and innovation for decades.

If safety is your priority in your place of play, there is simply no safer groundcover available. NuPlay Rubber Mulch Nuggets provide industry-best fall height ratings that guarantee children young and old will enjoy their time in the great outdoors.

# **NuPlay Premium Rubber Mulch Nuggets**

NuPlay, made from 100% recycled rubber, is the perfect loose-fill rubber mulch groundcover for playgrounds and commercial landscaping applications. NuPlay is rated as the safest groundcover on the market with unequalled fall height ratings up to 16 feet. In comparison, wood mulch at the same depth only has a fall height rating of 7 feet.