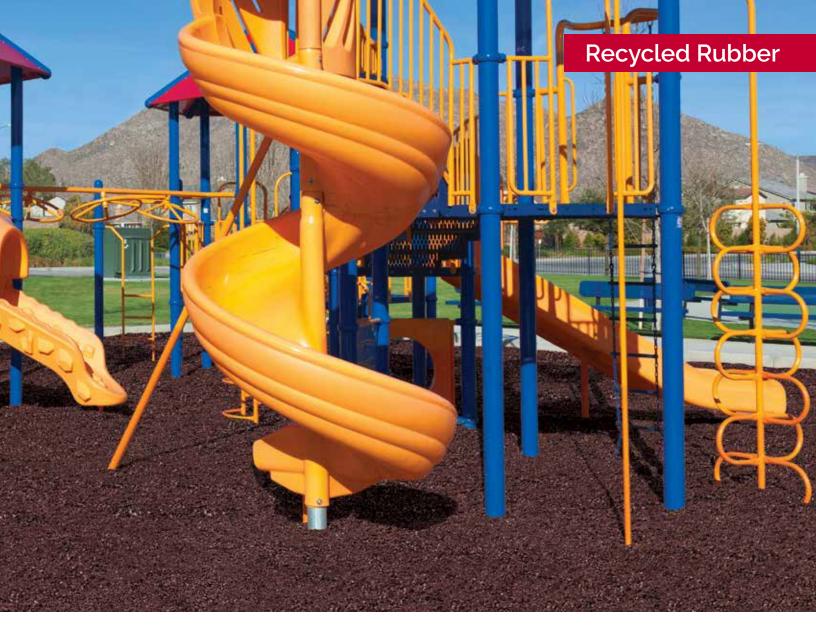

Over the years we expanded our recycled rubber portfolio by producing a rubber nugget called NuPlay, known simply as the safest playground covering available. We did not stop at only mulch though, as today we now have a full suite of products made from rubber for both landscaping and playground applications.

The gold standard in recycled rubber products and the brand that started it all. Known throughout North America as the brand that has consistently delivered quality, value and innovation for decades.

If safety is your priority in your place of play, there is simply no safer groundcover available. NuPlay Rubber Mulch Nuggets provide industry-best fall height ratings that guarantee children young and old will enjoy their time in the great outdoors.

# **NuPlay Premium Rubber Mulch Nuggets**

NuPlay, made from 100% recycled rubber, is the perfect loose-fill rubber mulch groundcover for playgrounds and commercial landscaping applications. NuPlay is rated as the safest groundcover on the market with unequalled fall height ratings up to 16 feet. In comparison, wood mulch at the same depth only has a fall height rating of 7 feet.