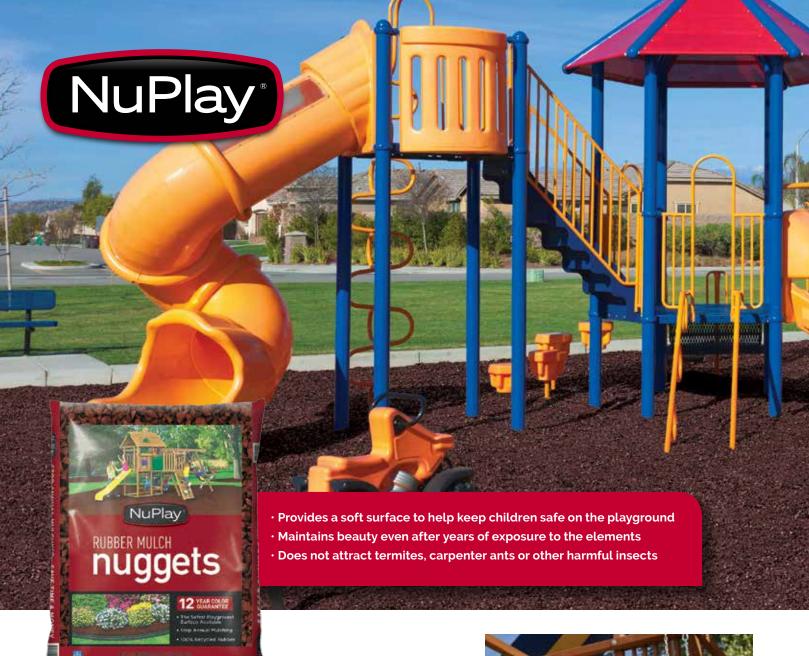

The gold standard in recycled rubber products and the brand that started it all. Known throughout North America as the brand that has consistently delivered quality, value and innovation for decades.

If safety is your priority in your place of play, there is simply no safer groundcover available. NuPlay Rubber Mulch Nuggets provide industry-best fall height ratings that guarantee children young and old will enjoy their time in the great outdoors.

# **NuPlay Premium Rubber Mulch Nuggets**

NuPlay, made from 100% recycled rubber, is the perfect loose-fill rubber mulch groundcover for playgrounds and commercial landscaping applications. NuPlay is rated as the safest groundcover on the market with unequalled fall height ratings up to 16 feet. In comparison, wood mulch at the same depth only has a fall height rating of 7 feet.