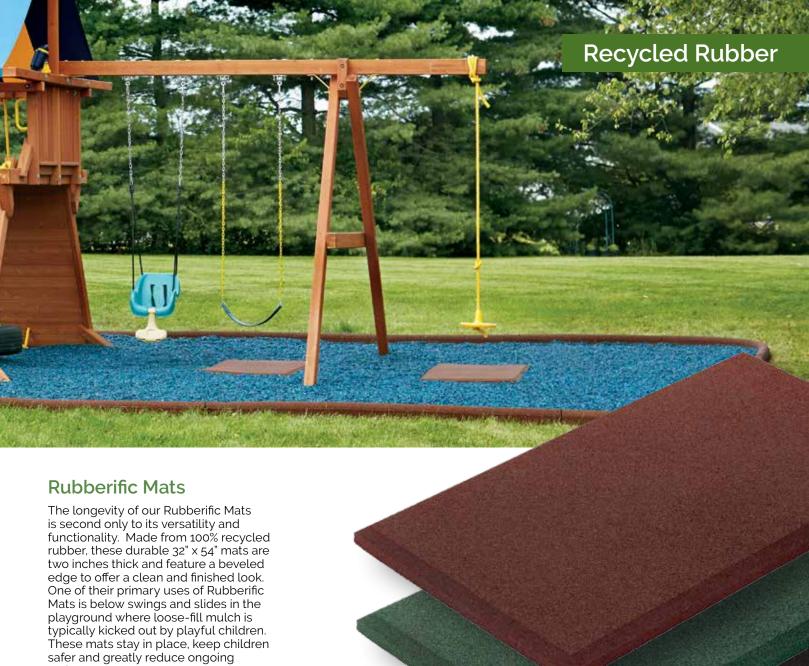

Based on critical fall height ratings ASTMF1292 approved - fall height Certified to comply with ASTM 1951 (ADA)

Redwood

Earthtone

Black

Forest Green

Carribean Blue

These mats stay in place, keep chil safer and greatly reduce ongoing maintenance.

• Available in Earthtone, Redwood, Forest Green and Black